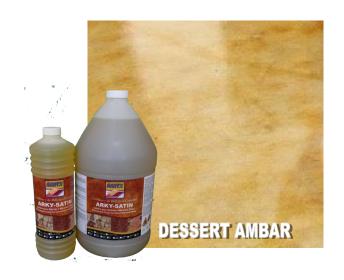

\*Flammable: No

\*Feautiring: Gallon, liter

\*Finish: Oxidated Satin

\*Conventional Colors: Ocre Elegant, Pebble Stone, Dessert Ambar, Black Liverpool, Lagoon Green, Blue Satín y Purple Satín. (See more in: Catalogue Arkyx Satín® www.arkyx.com)

# ARKYX-SATÍN® Catalogue

\*Approximate Colors