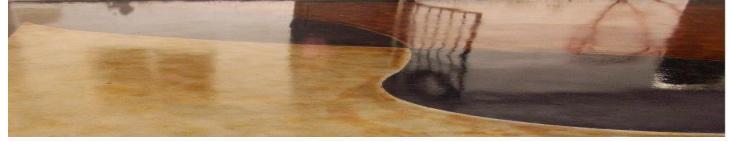

mponents. Take note of the proportions made, to keep the same tonality if needed goa head. Take samples before applying it.
- Prior to apply Arkyx-Satin® the area should be clean, free of dust, grease, oil, spots, residues of curing agents. If the surface is damaged like older floors, the reaction of the product could be different since this material does not correct imperfections in the finish work. Ask for the Arkyx-Satin® cleanness line. Don't use muriatic acid, detergents, chlorine, solvents or similar products.
- Wearing glasses, particle mask, gloves and boots knee; shake well the container before applying; depending or the mixed up with water in a 1:1 ratio into a plastic nozzle pump sprayer-similar to fumigating equipment, taking samples you are able to get your own proportion.





Use brush for details. Let Arkyx-Satin® acting for 24 hours, protect he job area to avoid un wanted footprints. Then you should neutralze the surface to deactivate the acid components with one ¼ it of Neutro-Clean Arkyx® mixed up with 1 up 2 buckets of clean water. Wash out in a no more of 10 minutes lapse. Use a rubber floor squeegee-avoid to scrub-to distribute and draw the water excess wit a vacuum cleaner or traditional methods. Let the surface dry out completely to apply the Sealer-Varnish Arkyx® Urethane, to obtain an aesthetic and elegant finished job since the color is lifted up. Apply it over surfaces completely dry and clean. The curing time depends n climate factors and environment temperatura-see technical data: Varnish-Sealer Arkyx® Urethane.

### RECOMMENDATIONS

Avoid appl