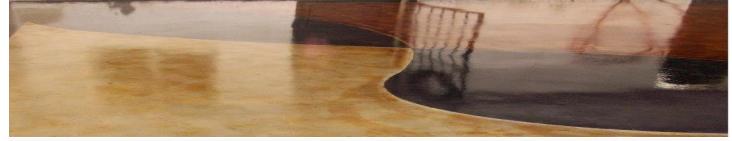

#### **DESCRIPTION AND CHARACTERISTICS**

**Arkyx- Satin®** is a product specially formulated to modify the concrete appearence with blended tones depending on your own election, personality and choices. When applying on concrete floor such: stamped floors, mortars, troweled floors, either in exteriors or interiors floors; we obtain special effects on floors and walls. Handling our miscellany of colors getting an elegant- unique appeance. Bearing in mind that the result applying the product varies depending on the quality and constructive conditions and the concrete age.

### **APLICATION AND USE**

- On new concrete floors, surface must have at least with 28 days curing, so the dry process ends. Then apply Arkyx- Satín®.
- When using Arkyx-Satin® can be applyed at 100% or mixted up with