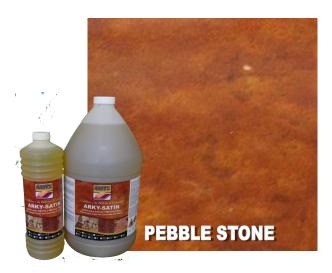

\*Flammable: No

\*Feautiring: Gallon, liter

\*Finish: Oxidated Satin

\*Conventional Colors: Ocre Elegant, Pebble Stone, Dessert Ambar, Black Liverpool, Lagoon Green, Blue Satín y Purple Satín. (See more in: Catalogue Arkyx Satín® www.arkyx.com)

# ARKYX-SATÍN® Catalogue

\*Approximate Colors