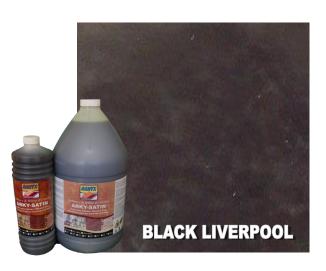

\*Flammable: No

\*Feautiring: Gallon, liter

\*Finish: Oxidated Satin

\*Conventional Colors: Ocre Elegant, Pebble Stone, Dessert Ambar, Black Liverpool, Lagoon Green, Blue Satín y Purple Satín. (See more in: Catalogue Arkyx Satín® www.arkyx.com)

# ARKYX-SATÍN® Catalogue

\*Approximate Colors