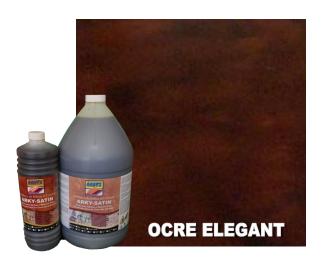

\*Flammable: No

\*Feautiring: Gallon, liter

\*Finish: Oxidated Satin

\*Conventional Colors: Ocre Elegant, Pebble Stone, Dessert Ambar, Black Liverpool, Lagoon Green, Blue Satín y Purple Satín. (See more in: Catalogue Arkyx Satín® www.arkyx.com)

# ARKYX-SATÍN® Catalogue

\*Approximate Colors